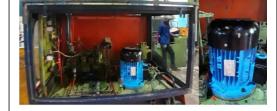

## AFTER IMPLEMENTATION

Powerpack was retrofitted with 7.5KW 1500 RPM ULTRAMATE<sup>™</sup> Series IE5 Permanent magnet Synchronous Motor

Motor Input Power: 1.18KW to 8.67KW

Motor Speed: 1010 RPM to 1530 RPM