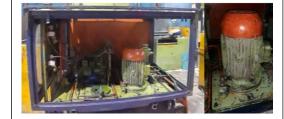

## **BEFORE IMPLEMENTATION**

Flange Mount 7.5KW 4 Pole Induction Motor running with VFD for variable speed operation of Hydraulic Powerpack Pump

Motor Input Power: 1.6KW to 12.67KW

Motor Speed: 1112 RPM to 1516 RPM